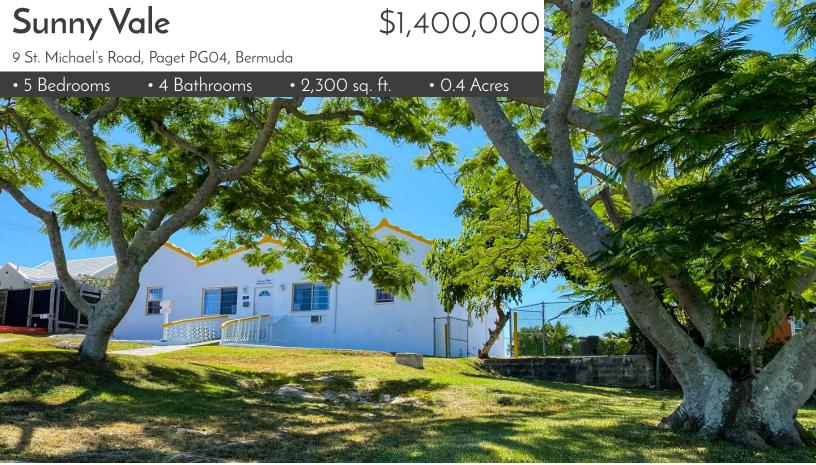

Central and Convenient St. Michaels Road, Paget property on approximately 1/3 acre.

Lots of large garden space including two beautiful Poinciana trees offering shaded areas.

This home offers a 5 bedroom house plus a small studio cottage.

## PROPERTY **FEATURES**

- Separate Studio Cottage
- Large Yard
- Nearby Grocery Stores
- Nearby Railway Trail
- Nearby Transportation
- Ample Parking
- Business Included in Sale
- Residential 1 Zoning
- Assessment # 070500010
  & 070500118
- ARV \$58,000 & \$8,400
- Land Tax \$4,066 & \$300
   / year