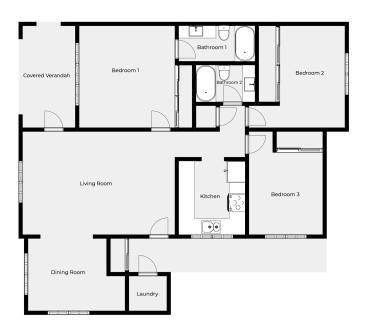

## **ROOM DIMENSIONS**

|              | 1,140 Sq. Ft.   |
|--------------|-----------------|
| Storage Room | 5′2″×4′9″       |
| Laundry      | 4' x 3' 3"      |
| Bathroom 2   | 8' x 5'         |
| Bathroom 1   | 10' 4" x 4' 10" |
| Bedroom 3    | 10' x 14'       |
| Bedroom 2    | 13′ x 13′ 10″   |
| Bedroom 1    | 13' x 14'       |
| Kitchen      | 9' x 10'        |
| Dining Room  | 13′ 2″ x 9′ 10″ |
| Living Room  | 20′ 8″ x 14′    |