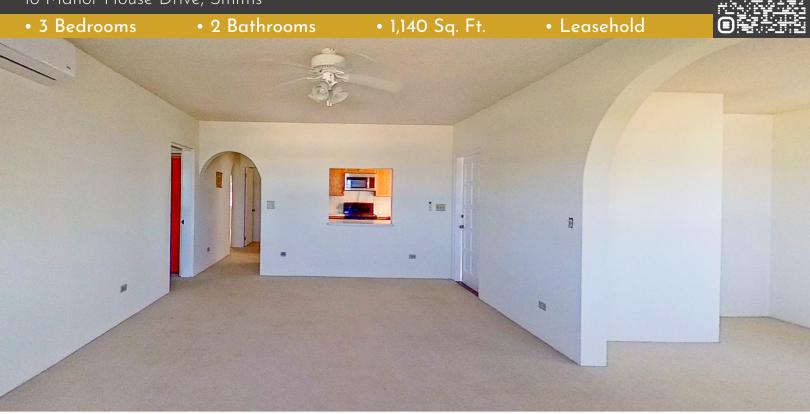

## Manor House Unit 43

18 Manor House Drive, Smiths

In a prime spot on Harrington Sound, this spacious 3-bedroom, 2-bathroom condominium offers a unique blend of comfort, style, and breathtaking views. The privately tucked away entrance is just a few steps from the designated parking leading into the open-plan living and dining area. The private balcony offers a stunning and panoramic birds-eye view of the Harrington Sound and the North Shore.

## **ROOM DIMENSIONS**

|              | 1,140 Sq. Ft.   |
|--------------|-----------------|
| Storage Room | 5′2″×4′9″       |
| Laundry      | 4' x 3' 3"      |
| Bathroom 2   | 8' x 5'         |
| Bathroom 1   | 10' 4" x 4' 10" |
| Bedroom 3    | 10' x 14'       |
| Bedroom 2    | 13′ x 13′ 10″   |
| Bedroom 1    | 13' x 14'       |
| Kitchen      | 9' x 10'        |
| Dining Room  | 13′ 2″ x 9′ 10″ |
| Living Room  | 20′ 8″ x 14′    |