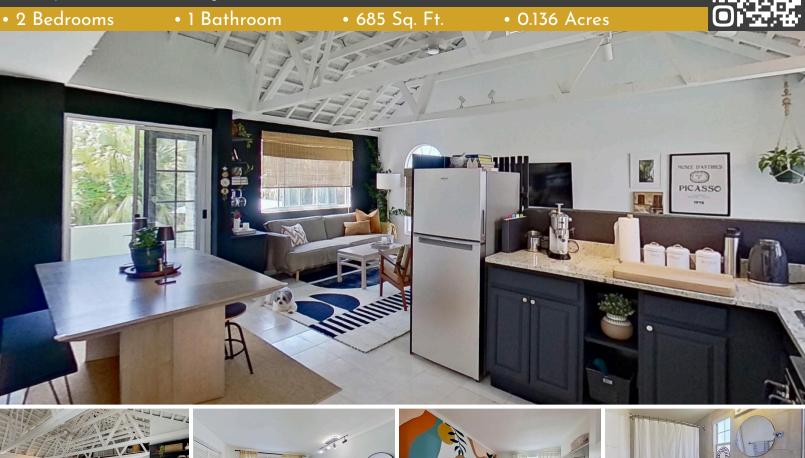

## Spruce Cottage

10 Sylvan Dell Road, Paget

Spruce Cottage is a charming 2-bedroom, 1-bathroom cottage nestled in the heart of Paget, a dream spot for first-time homeowners or those looking to simplify their lives. This adorable home features a flexible floor plan that's as versatile as your Pinterest vision board. The main bedroom is spacious

spot for first-time homeowners or those looking to simplify their lives. This adorable home features a flexible floor plan that's as versatile as your Pinterest vision board. The main bedroom is spacious and welcoming, while the second bedroom is perfect for anything from a cute nursery to your new work-from-home haven—or even an easy expansion of the main bedroom.!

The living space is all about open-concept living, with exposed beams that add a light-and-bright feel and makes it a great area for hosting game nights or winding down with a good book. Plus, there's a big bathroom, handy laundry area, a storage closet, and even a loft space for when you need a little extra storage.

Step outside to a fenced-in lawn that's just waiting for your four-legged friends to play, or for you to soak up some summer sun.

And when you need to step out, you're just minutes away from local grocery stores, transportation, gorgeous beaches, and more.