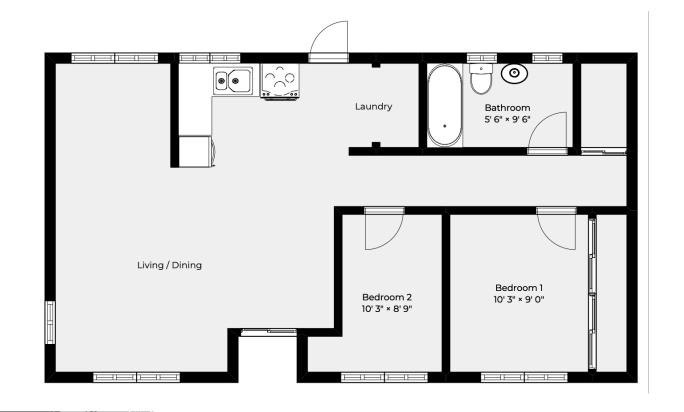

## Spruce Cottage

10 Sylvan Dell Road, Paget

Spruce Cottage is a charming 2-bedroom, 1-bathroom cottage nestled in the heart of Paget, a dream spot for first-time homeowners or those looking to simplify their lives. This adorable home features a flexible floor plan that's as versatile as your Pinterest vision board. The main bedroom is spacious

spot for first-time homeowners or those looking to simplify their lives. This adorable home features a flexible floor plan that's as versatile as your Pinterest vision board. The main bedroom is spacious and welcoming, while the second bedroom is perfect for anything from a cute nursery to your new work-from-home haven—or even an easy expansion of the main bedroom.!

The living space is all about open-concept living, with exposed beams that add a light-and-bright feel and makes it a great area for hosting game nights or winding down with a good book. Plus, there's a big bathroom, handy laundry area, a storage closet, and even a loft space for when you need a little extra storage.